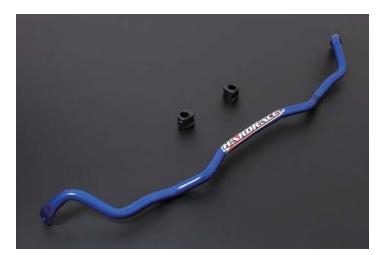

## Features

- Manufactured from CR-MO alloy steel
- Heat treatment process and shoot peening
- Hollow internal structure
- Correction of under or oversteer
- Improve more grip and better handling
- · Adjustable function
- · 3D design processing

## **Technical Information**

HARDRACE bar: 28 mm (1.1 in ) tubular HARDRACE measured bar rate: Adjustable HARDRACE bar weight: 3.8 kg (8.38 lbs) Bushings: HARDRACE stab. bushing End Link: HARDRACE adj. stab. link (opt.)