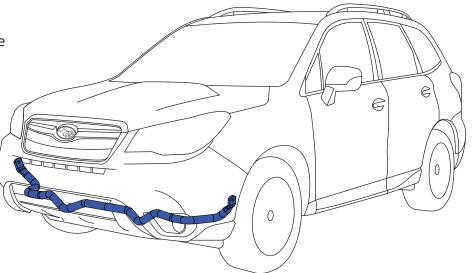

## SUBARU Forester SJ 14'

Hardrace now release new front sway bar for Subaru 14' FORESTER!

Sway Bar affects the handling and the car's over steer and under steer. It ties the lower suspension links together across the front or back, will keep your car flat in turns instead of leaning over to one side. Hardrace sway bars provide better control especially at high speeds cornering